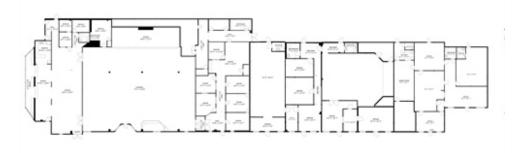

## Prime Multi-Use Commercial Property for Sale on Highway 20, Tallahassee, FL

Located on bustling North Monroe, this exceptional commercial property offers over 20,606 square feet of adaptable space on 1.45 acres, with three distinct tenant-occupied units, each with active leases through the next year. With close proximity to the Florida State Capitol, this property is perfectly positioned for visibility and accessibility in one of Tallahassee's fastest-growing commercial areas.

## **Property Overview:**